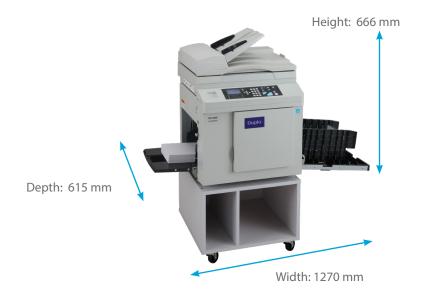

| lmage                    | Text/ Photo                  |
|--------------------------|------------------------------|
| Multiple Printing        | 2 in 1 (optional)            |
| Multiple Exposure        | 2-up, 4-up and 8-up          |
| Confidential Mode        | Yes                          |
| Ink Supply Method        | Automatic 600cc              |
| Colour Print             | Drum unit exchange           |
| Dimensions - in use      | W 1270mm x D 615mm x H 666mm |
| Dimensions - when packed | W 730mm x D 730mm x H 990mm  |
| Net Weight               | 76kg (When packed: 90kg)     |