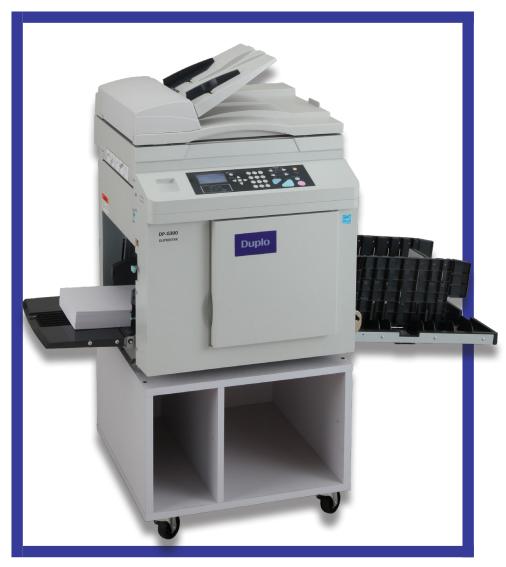

## Duplo

## **DP-G300**

## Table Top Digital Duplicator



WWW.DUPLOINTERNATIONAL.COM

## **SPECIFICATIONS**

| DP-G300                 |                                                                                              |
|-------------------------|----------------------------------------------------------------------------------------------|
| Model Type              | Table top digital duplicator                                                                 |
| Master Making Method    | Thermal digital master making                                                                |
| First Print Speed       | 21 seconds                                                                                   |
| Resolution              | Scan: 300dpi x 600dpi,<br>Print: 300dpi x 600dpi<br>Master Punch density:<br>600dpi x 600dpi |
| Scannin